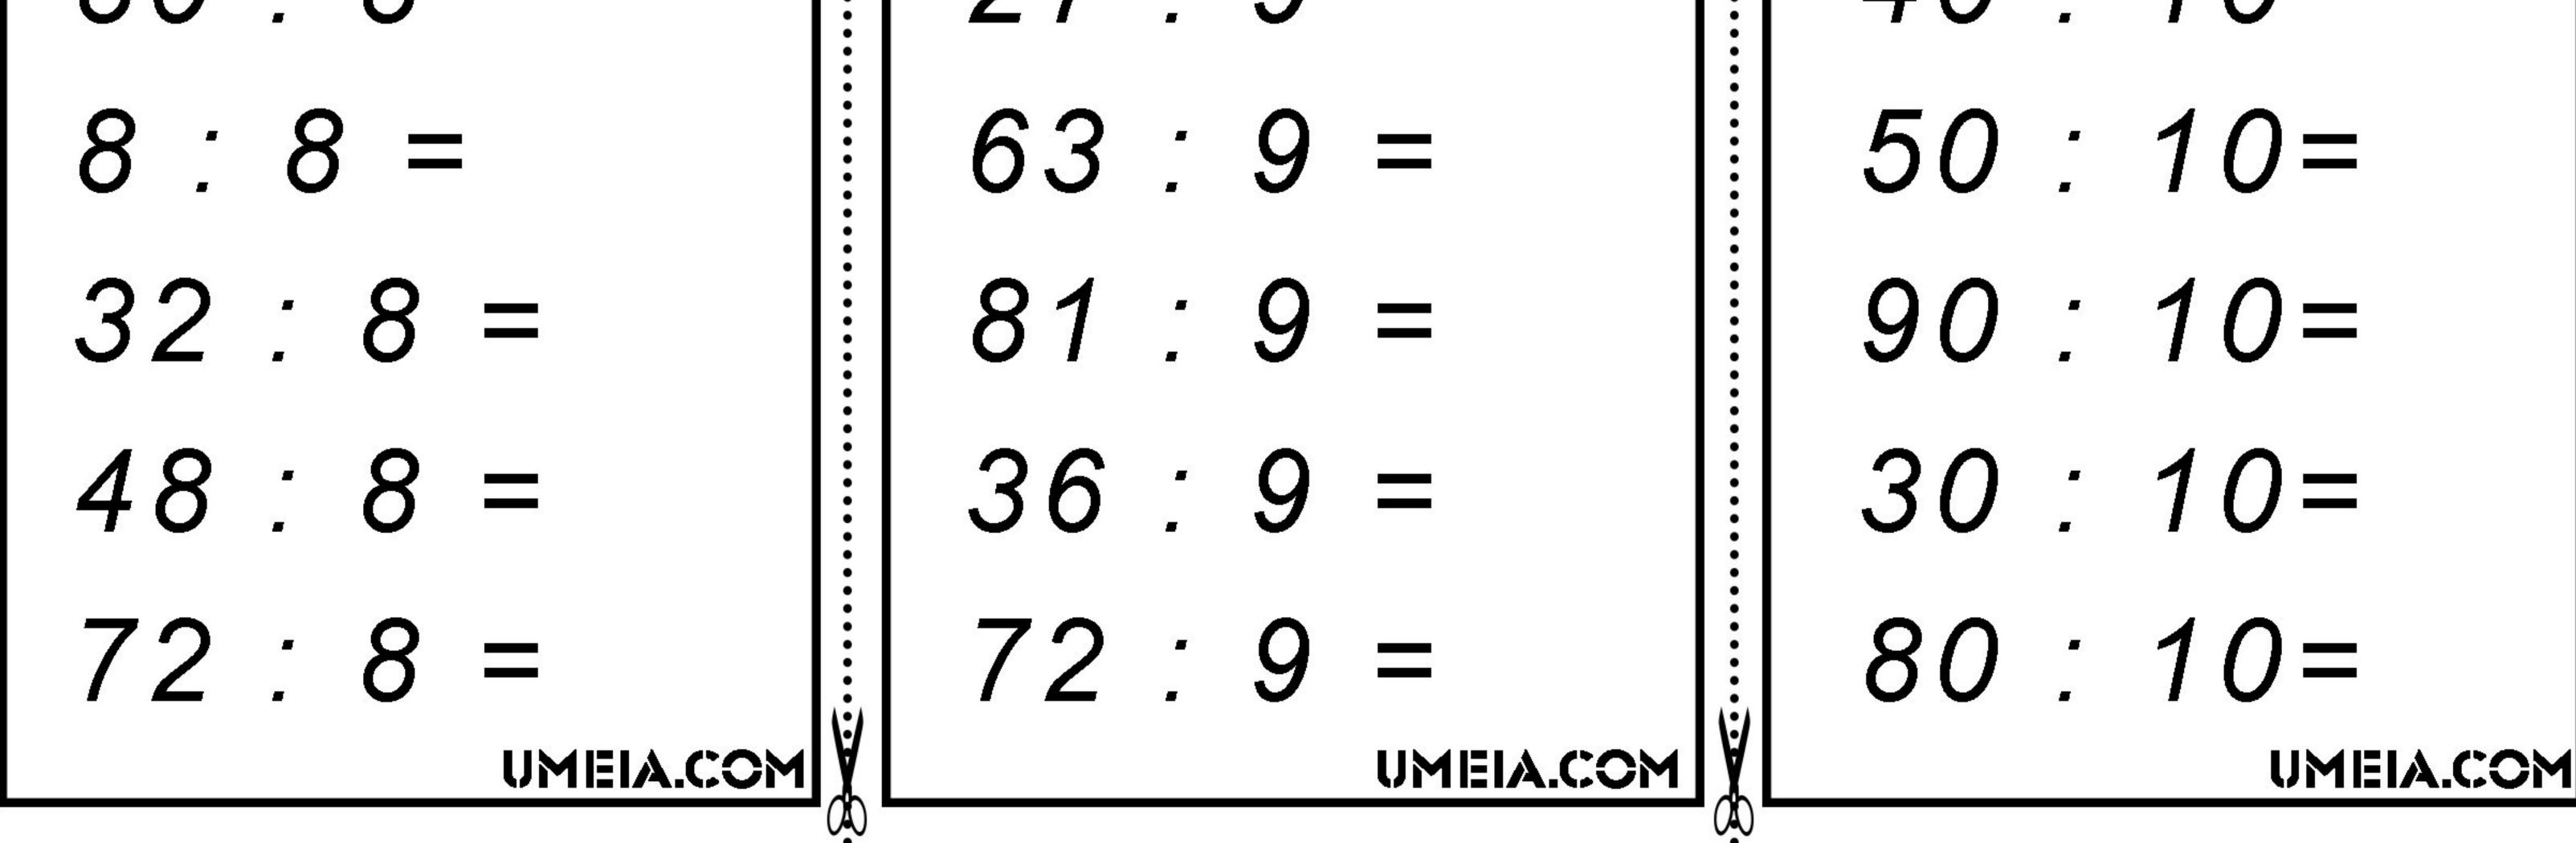

c 7

| Деление с 8 |   |     |  |
|-------------|---|-----|--|
| 56          | - | 8   |  |
| 24          |   | 8   |  |
| 16          | - | 8   |  |
| 64          |   | 8   |  |
| 80          |   | 8   |  |
| 40          |   | 8   |  |
| 8:          | 8 | ) = |  |
| 24          |   | 8   |  |
| 56          | - | 8   |  |
| 72          |   | 8   |  |
| 16          |   | 8   |  |
| 40          | - | 8   |  |
| 32          |   | 8   |  |
| 48          | - | 8   |  |
| 64          | - | 8   |  |
| 80          | - | 8   |  |

Депение с 9

- 45 *:* 9
- 9:9
- 36:9
- 72:9

Деление с 10

40:10= 70:10= 100:10= 60:10=

:

٠

:

:

| 27:          | 9 |  |
|--------------|---|--|
| 18:          | 9 |  |
| <b>4</b> 5 : | 9 |  |
| 54 :         | 9 |  |
| 18:          | 9 |  |
| 90 :         | 9 |  |

| 10 | : 10= |
|----|-------|
| 70 | : 10= |
| 20 | : 10= |
| 90 | :10=  |
| 50 | : 10= |
| 10 | : 10= |

## 63:9= 9 : 9 54:9= 81:9 = 90:90= 27:9

20:10= 60:10= 30:10= 80:10= 100:10= 40:10