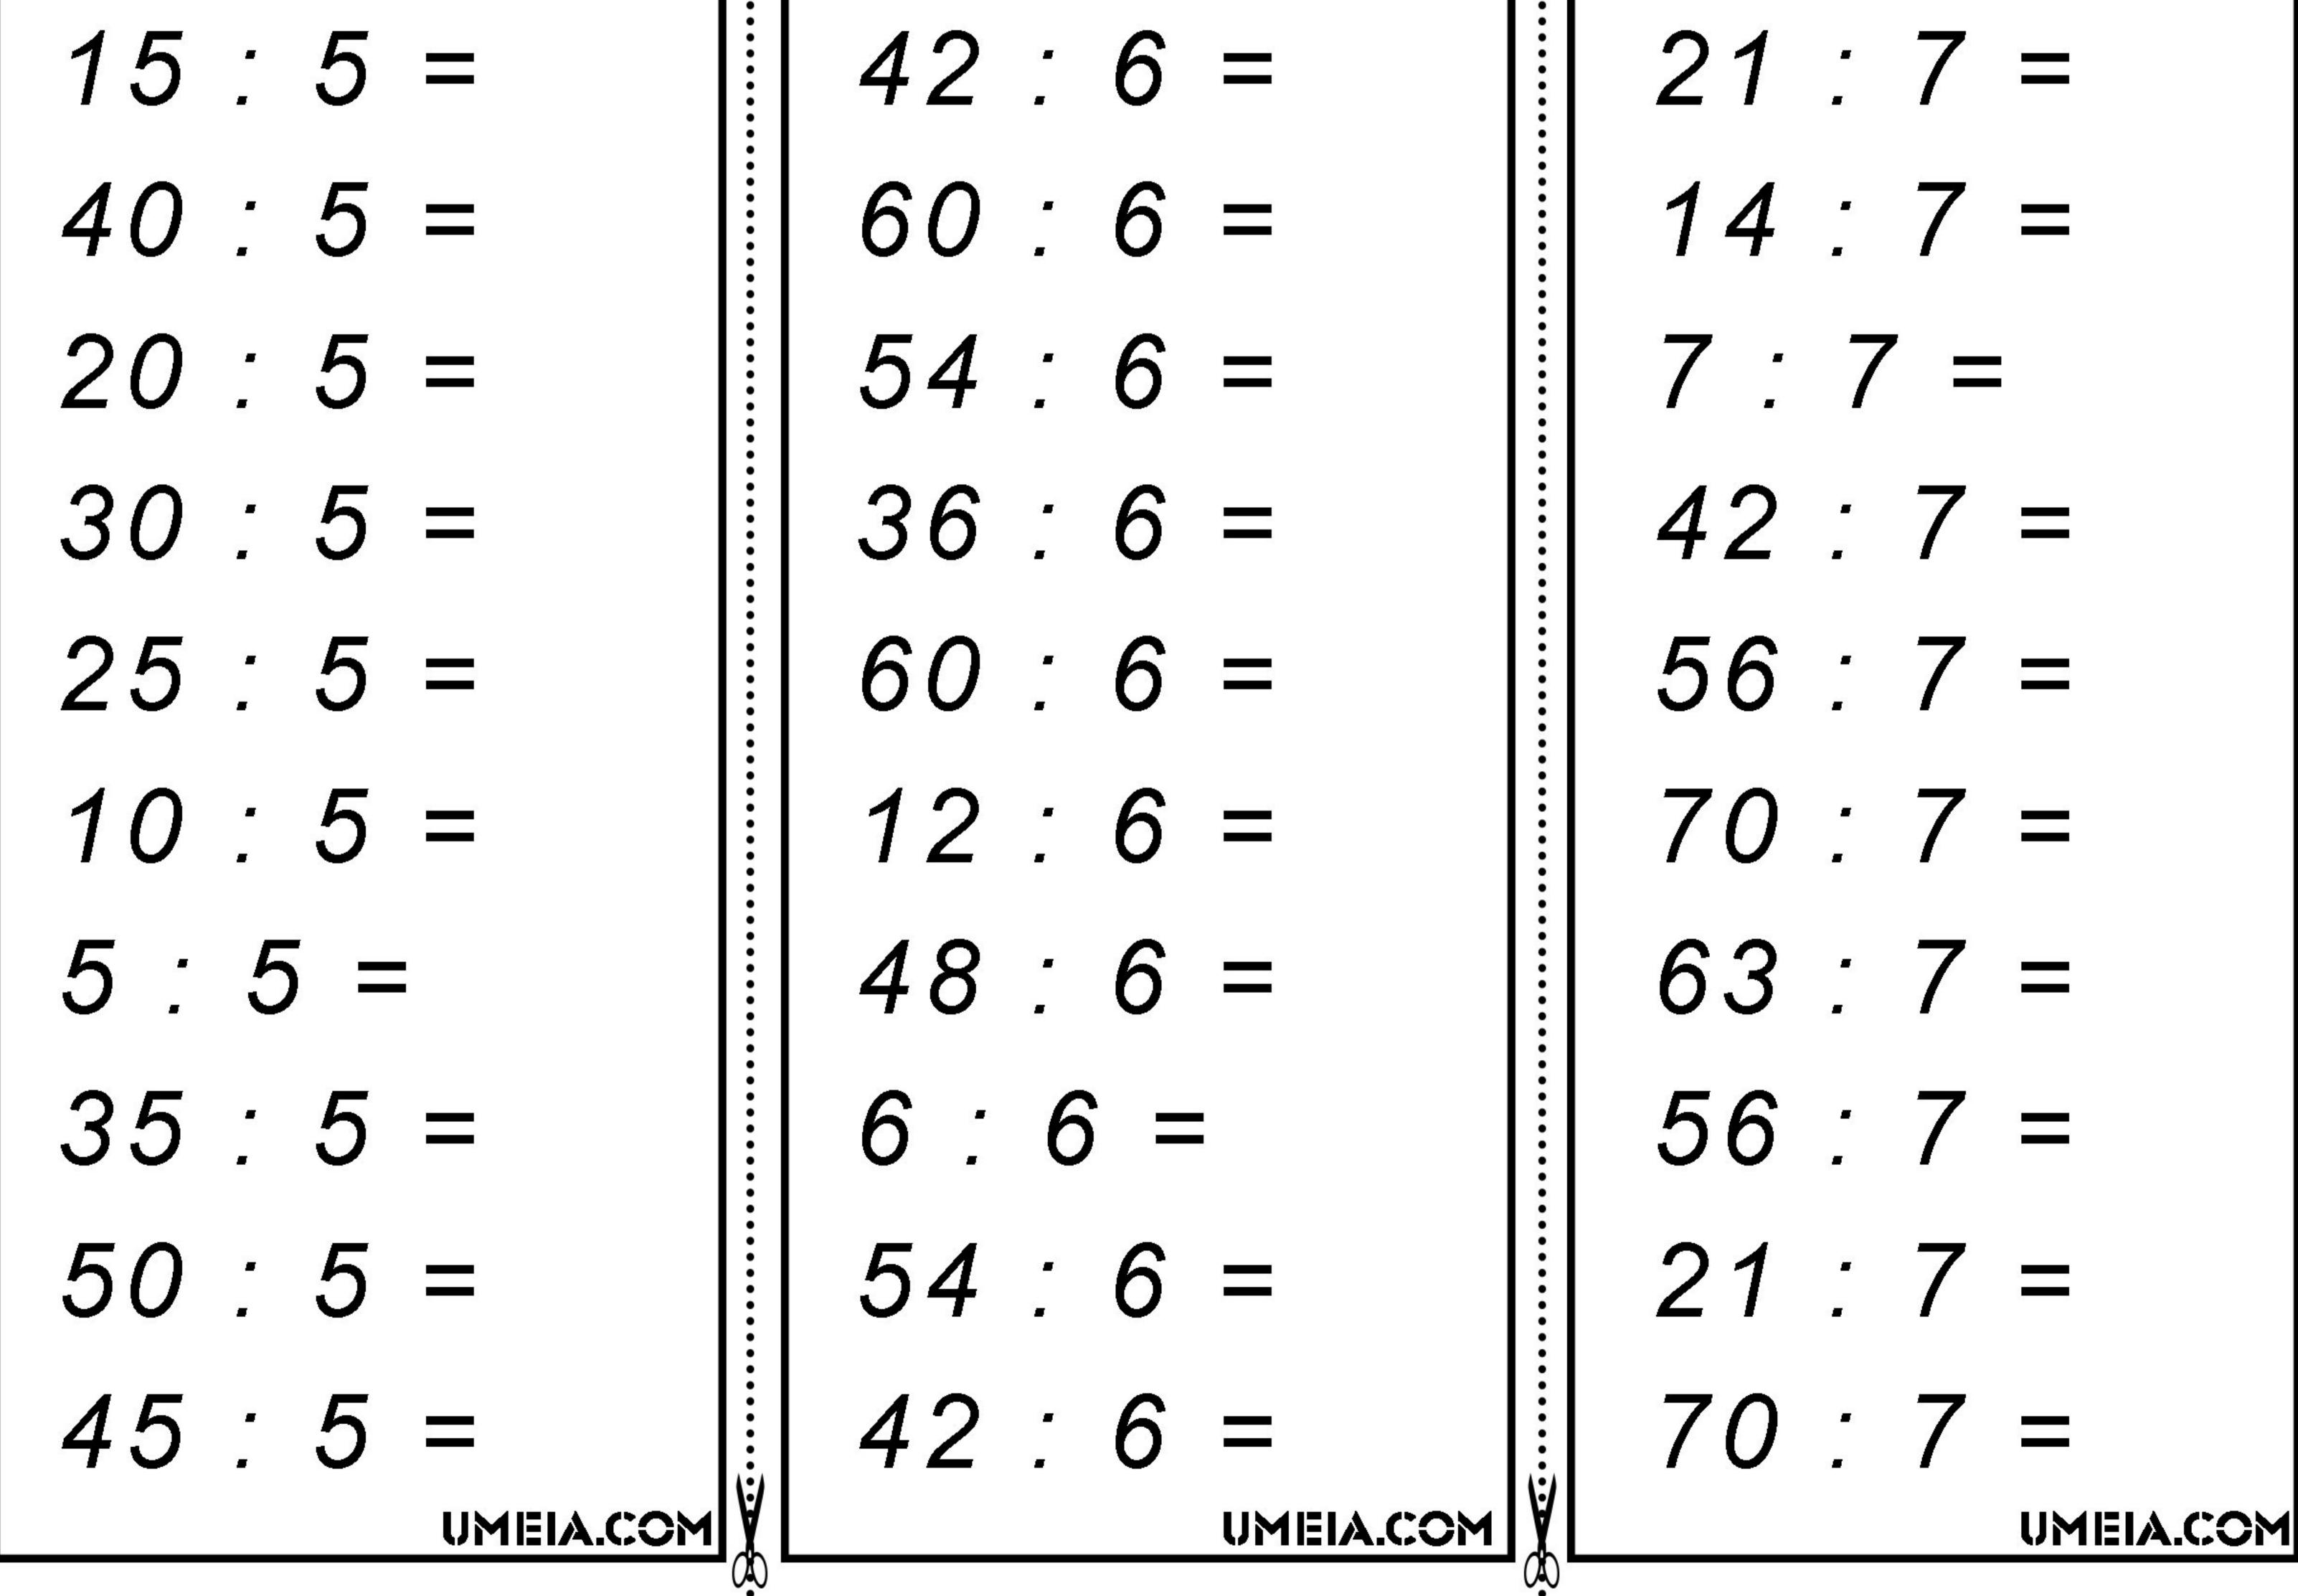

## **c** 4

|                    | •                                                                                                       | •                    |
|--------------------|---------------------------------------------------------------------------------------------------------|----------------------|
| <b>Деление с 5</b> | <b>Деление с б</b>                                                                                      | <b>Деление</b>       |
| 40:5=              | 18:6=                                                                                                   | 14:7=                |
| 20:5=              | 24:6=                                                                                                   | 49:7=                |
| 5:5=               | 36:6=                                                                                                   | 28:7=                |
| 10:5=              | 30:6=                                                                                                   | 63 : 7 =<br>35 : 7 = |
| 25:5=              | 48:6=                                                                                                   | 35:7=                |
| 45:5=              | 18:6=                                                                                                   | <b>[ 7 ] 7 ] =</b>   |
| 30:5=              | 24 : 6 =<br>36 : 6 =<br>30 : 6 =<br>48 : 6 =<br>18 : 6 =<br>24 : 6 =<br>30 : 6 =<br>12 : 6 =<br>6 : 6 = | 28 : 7 =<br>49 : 7 = |
| 15:5=              | 30:6=                                                                                                   | 49:7 =               |
| 35:5=              | 12:6=                                                                                                   | 42:7=                |
| 50:5=              | 6:6=                                                                                                    | 35 : 7 =             |
| 15:5=              | 42:6=                                                                                                   | 21:7=                |
| 40:5=              | 60:6=                                                                                                   | 14:7=                |
| 20:5=              | 54:6=                                                                                                   | 7 : 7 =              |
| 30:5=              | 36:6=                                                                                                   | 42:7=                |
| 25:5=              | 60:6=                                                                                                   | 56:7=                |
| 10:5=              | 12:6=                                                                                                   | 10 : 70 =            |