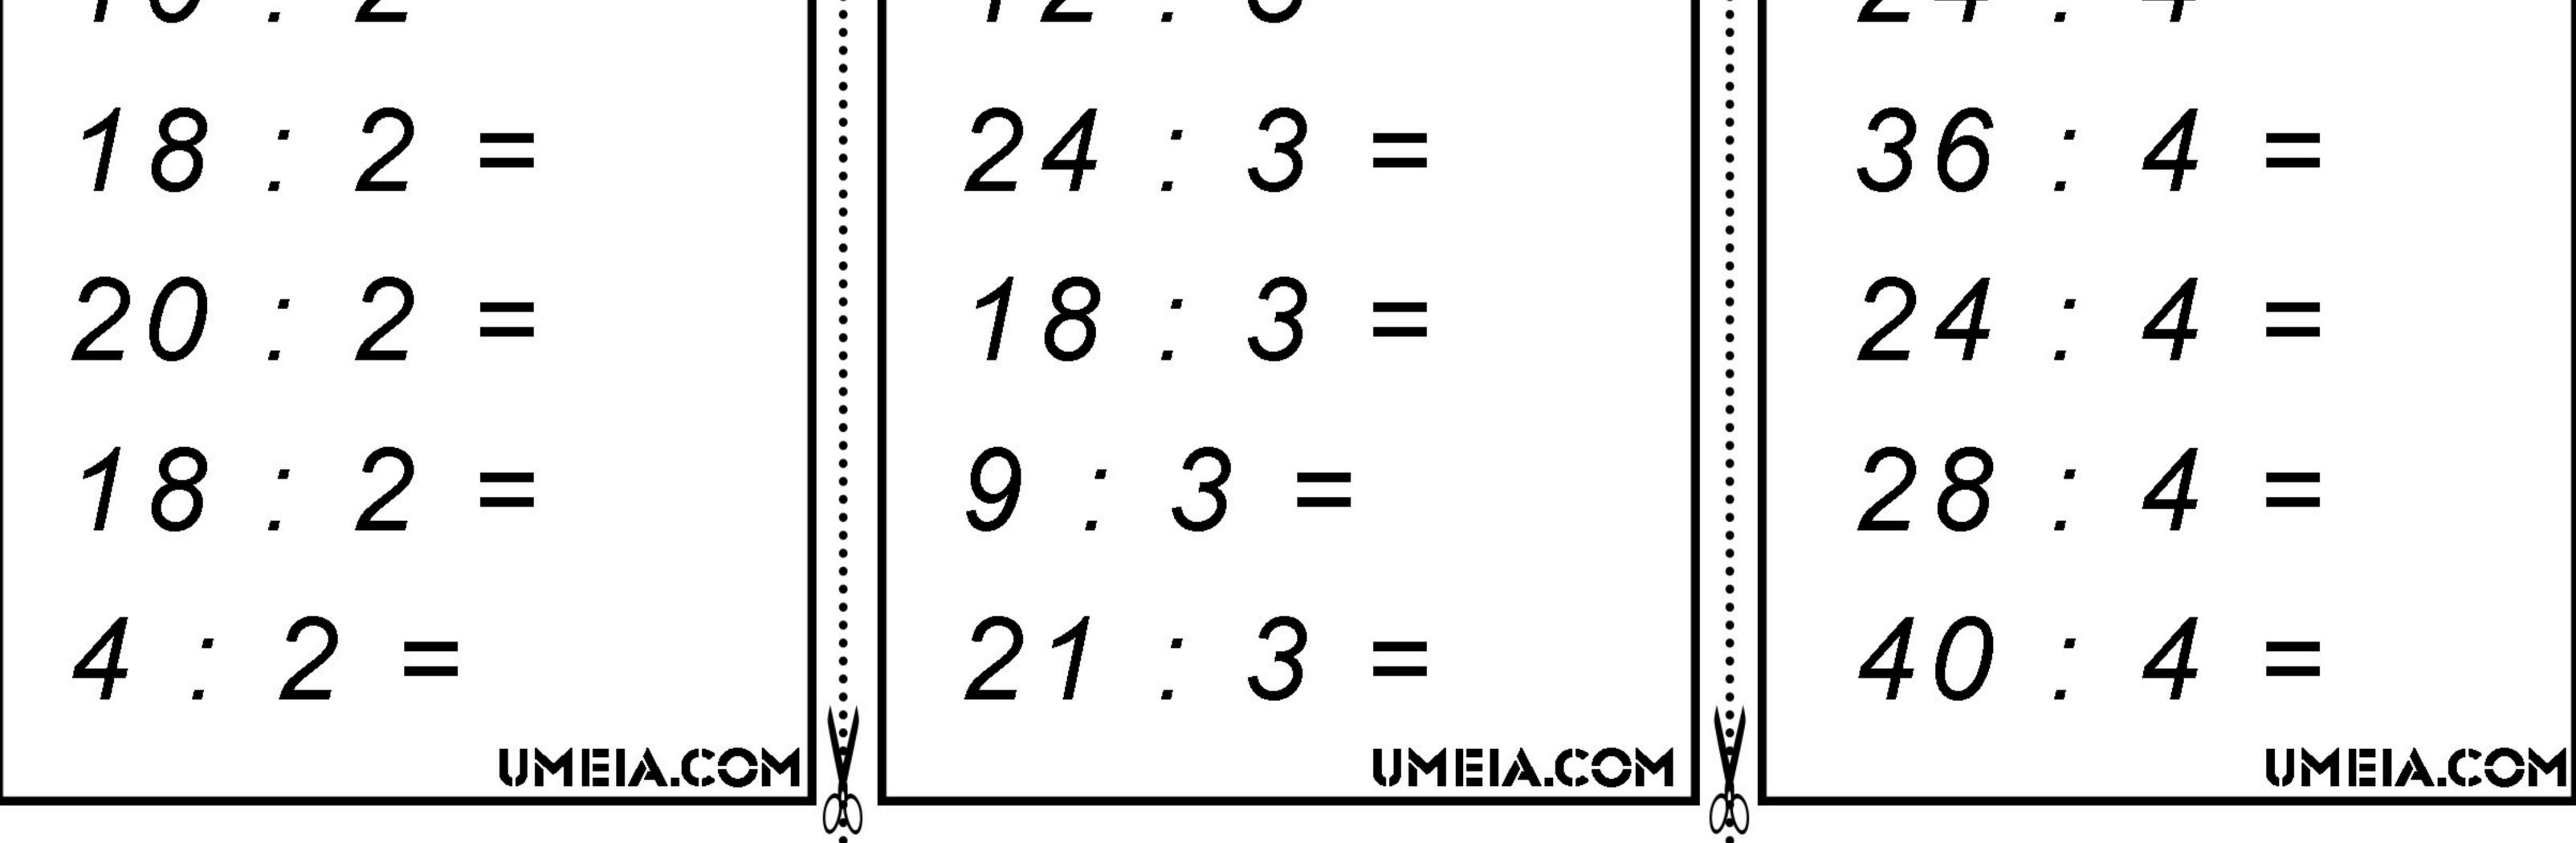

|             |                      | •                                |
|-------------|----------------------|----------------------------------|
| Деление с 2 | <b>Деление с 3</b>   | <b>Деление</b> (                 |
| 14:2=       | 15:3=                | 8:4=                             |
| 20:2=       | 27:3=                | 4:4=                             |
| 4 : 2 =     | 3:3=                 | $7 \cdot 7 - 7 = 20 \div 4 = 20$ |
| 10:2=       | 30:30=               | 40:40=                           |
| 14:2=       |                      | 32:4=                            |
| 8:2=        |                      | 16:4=                            |
| 12:2=       | 24:3=                | 12:4=                            |
| 8:2=        | 30:3 =               | 8:4=                             |
| 2:2=        | 30 : 3 =<br>12 : 3 = | 20:4=                            |
| 6:2=        | 6 : 3 =              | 16:4=                            |
| 16:2=       | 21:3=                | 36:4=                            |
| 12:2=       | 3:3=                 | 4:4=                             |
| 2:2=        | 6:3=                 | 12:4=                            |
| 16:2=       |                      | 32:4=                            |
| 6:2=        | 9:3=                 | 28:4=                            |
| 10:2=       | 12:3=                | 24:4=                            |